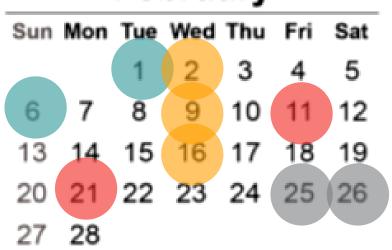

## January

### **February**

## **Due Dates and Deadlines**

Monday, November 1st - Project Registration Opens
Friday, January 7th - Project Registration Due
Tuesday, February 1st - Online Project Materials Submission Opens
Friday, February 11th - Paperwork Corrections Due
Friday, February 11th - Online Project Materials Due
Monday, February 21st - Display Corrections Due

# SciComm Workshops

Get yourself and your project fair-ready with specialized workshops for every step of the way!

- Wednesday, November 17th 6-8p: Toastmasters Workshop
- Saturday, January 15th (or 29th): PB SciComm workshop
- Wednesday, January 19th 6-7p: Poster Preparation
- Wednesday, January 26th 6-7p: Video Preparation
- Wednesday, February 2nd 6-7p: Informational Writing
- Wednesday, February 9th 6-7p: Interview Preparation
- Wednesday, February 16th 6-8p: Interview Practices

#### 6-7pm, via Zoom

- Saturday, October 9th
- Monday, October 25th
- Wednesday, November 3rd
- Monday, November 22nd
- Wednesday, December 18th
- Monday, December 20th
- Tuesday, January 4th
- Saturday, January 29th
- Tuesday, February 1st
- Sunday, February 6th
- Thursday, March 3rd