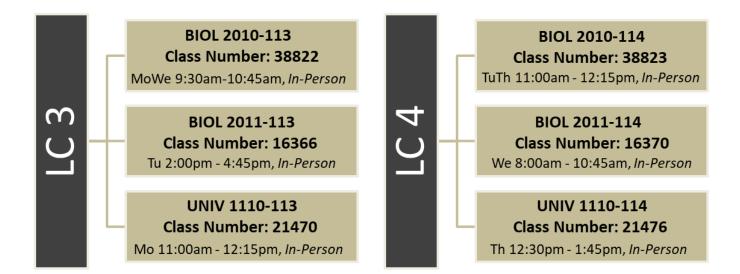

## Step 1: Select the Entering Biology Learning Community (LC) you want to join

## Step 2: Enroll in the Entering Biology Learning Community you selected

- 1. Sign into <u>UCDAccess</u> and click on the main menu in the top right-hand corner: **≡**
- 2. Choose Registration/Records in the drop down, then choose Register for Classes
- 3. Select Fall 2023 CU Denver for the term and click Continue
- 4. Choose Search by Class Number and enter the 5-digit class number for BIOL 2010, then click Submit Class Number
- 5. Click the Next button to add this class to your shopping cart
- 6. Choose Search by Class Number and enter the 5-digit class number for BIOL 2011, then click Submit Class Number
- 7. Click the Next button to add this class to your shopping cart
- 8. Choose Search by Class Number and enter the 5-digit class number for UNIV 1110, then click Submit Class Number
- 9. Click the Next button to add this class to your shopping cart
- Register for classes by selecting the classes in your Shopping Cart, clicking Add Selected Classes and then Finish Enrolling